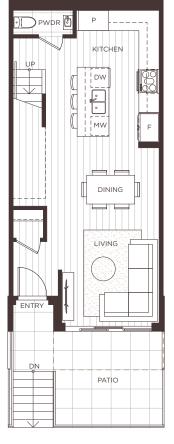

Interior:1,088 - 1,117 sq.ft.Exterior:290 - 304 sq.ft.Total:1,378 - 1,415 sq.ft.

STAIRS UP TO UNIT ABOVE

W/C

PATIO

PRIMARY BEDROOM

BATH

Main Level

Upper Level