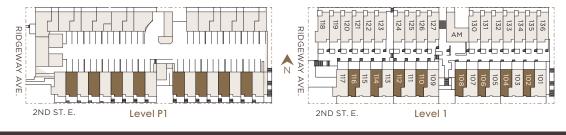

Interior:1,088 - 1,117 sq.ft.Exterior:290 - 304 sq.ft.Total:1,378 - 1,415 sq.ft.



STAIRS UP TO UNIT ABOVE

W/C

PATIO

PRIMARY BEDROOM

BATH



Main Level

Upper Level

BEDROOM



## MORRISONWALK.COM

All renderings shown with optional upgrades. Illustrations and renderings reflect the artist's interpretation of the project and do not take into account the neighbouring building, physical structures, streets and landscape. When built, actual suites, amenities, building interiors, exteriors and views may be different than what is depicted. In a continuing effort to meet the challenge of product improvement, the Develop reserves the right to modify or change plans, specifications, and features without notice. Floorplans, elevations, room sizes, decks and square footages are approximate and may vary from the actual built home Floorplans may be oriented differently than displayed. Furniture and decor items are shown as an example only and are not included. Refer to the